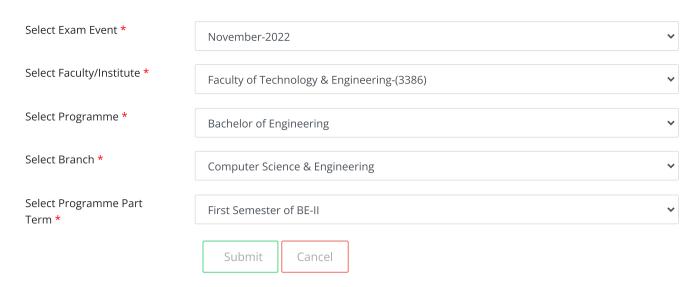

10/01/2023, 16:37 Applicant Login - MSUIS

## **Examination Time Table**



| PAPER NAME                            | PAPER CODE | DATE       | DURATION             |
|---------------------------------------|------------|------------|----------------------|
|                                       |            |            |                      |
| Communication Skills                  | ENG1003    | 10-01-2023 | 3:00PM - To - 6:00PM |
| Data Structure                        | CSE1302    | 12-01-2023 | 3:00PM - To - 6:00PM |
| Object Oriented Programming with Java | CSE1301    | 16-01-2023 | 3:00PM - To - 6:00PM |
| Electronics Engineering               | ELE1316    | 18-01-2023 | 3:00PM - To - 6:00PM |
| Applied Mathematics-III               | AMT1306    | 20-01-2023 | 3:00PM - To - 6:00PM |
| Combinatorial Methods                 | AMT1309    | 23-01-2023 | 3: